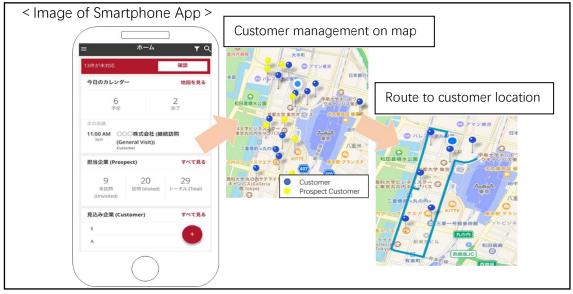

VYMO's solution utilizes locational information from GPS to realize efficient sales activities of corporate sales representatives. It also increases productivity of marketing through centralized management of information on client companies and sales activities. In addition, VYMO's solution offers a function which suggests the most suitable sales route and action using artificial intelligence (AI) technology which is planned to be verified in view of implementation in the future.

VYMO has been adopted by various global insurance companies in Singapore and Sumitomo Life is the first in Japan to execute PoC with VYMO. VYMO's Japanese partner ABeam Consulting, which has a wealth of consulting experience in the insurance industry will support the implementation process.